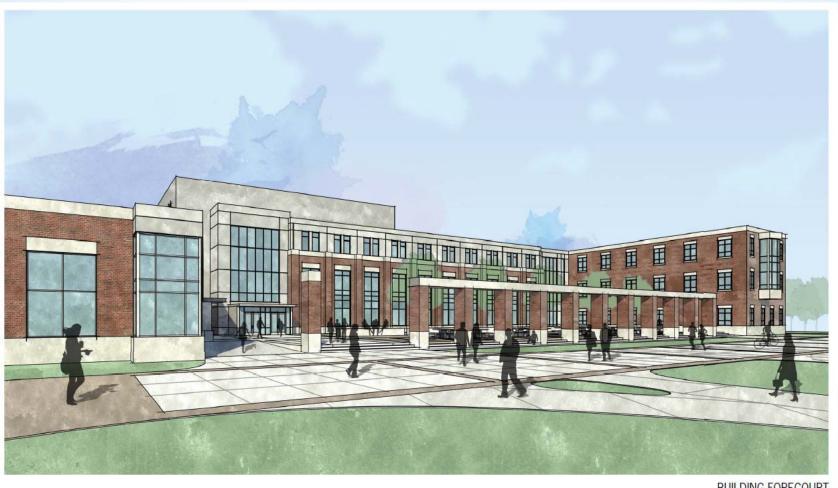

The second item on the agenda was a recommendation to submit the Academic Classroom Building to THEC for FY 2018-19 capital outlay funding. Ms. Miller explained the building was originally accepted as a Tennessee Board of Regents (TBR) priority outlay project in June 2012 and moved to a #3 TBR priority on the 2016 capital list, placing it in line to receive full project funding in FY 2017-18. MTSU received SBC approval for the project in June of 2016 for full planning and use of local match funding to complete the project design. Since the project was not selected for 2017-18 capital funding and due to the passage of the FOCUS Act, the project must be resubmitted to THEC for approval. Trustee Baker made a Motion for approval of the project. Trustee Johnston seconded the Motion. Chairman Jacobs expressed concern over the proposed cost of the construction and how Turner Construction was selected. Ms. Miller responded that the University must adhere to the State requirements on all capital projects and that Turner was selected through the state RFP process. President McPhee noted that MTSU is bound by the state procurement process. A voice vote was taken and the Motion carried to approve submitting the Academic Classroom Building project for 2018-19 capital outlay funding. See Attachment 1.

## Site

SITE | LANDSCAPE PLAN

Academic Classroom Building

**BUILDING FORECOURT** 

**Academic Classroom Building** 