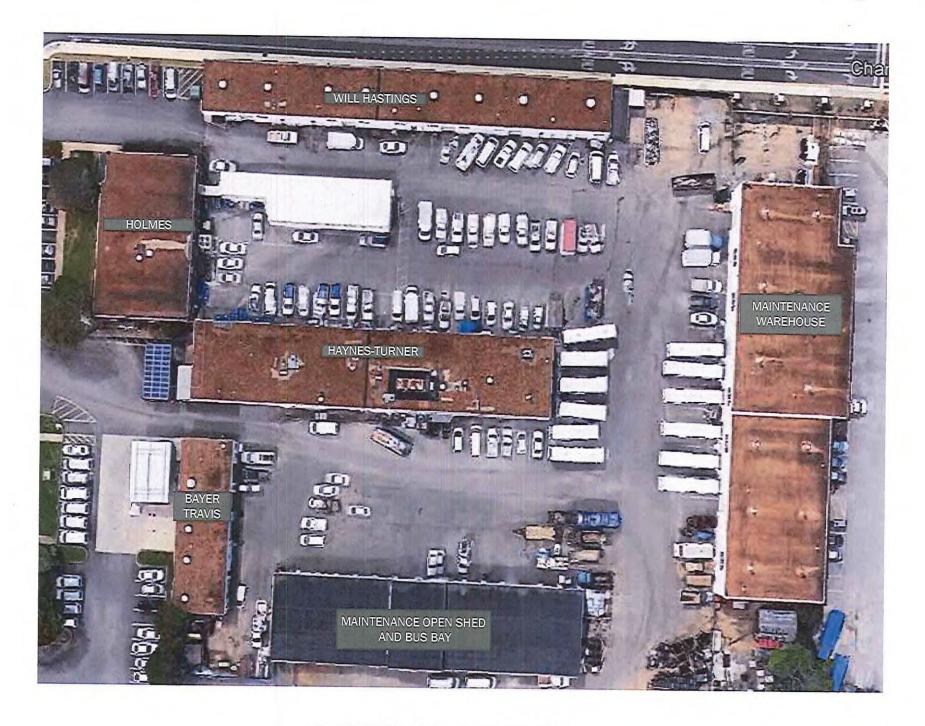

#### Capital Maintenance Request: FY2018-19

Governing Board: MTSU Board of Trustees 2018-19 Maintenance Allocation: \$ 8,170,000

| Fiscal Year | Priority* | Institution | Project                                                              | Proj | ect Cost             | Project Description                                                                                                    |
|-------------|-----------|-------------|----------------------------------------------------------------------|------|----------------------|------------------------------------------------------------------------------------------------------------------------|
| 2018-19     | 1         | MTSU        | Mechanical and Electrical Updates for Data and Communication Centers | \$   | 1,212,000            | Replacement of aging/deficient mechanical, HVAC and electrical systems to improve function and reliability.            |
| 2018-19     | 2         | MTSU        | KUC & Miller Ed Center Roof Replacements                             | \$   | 1,500,000            | Replacement of roofs for the KUC and Miller Ed Center buildings that are out of warranty and in need of major repairs. |
| 2018-19     | 3         | MTSU        | Steam/Condensate & Manhole Repair/Replacement Phase II               | \$   | 2,350,000            | Replacement of aged steam/condensate lines and rebuild manholes.                                                       |
| 2018-19     | 4         | MTSU        | Domestic Water & Sewer Systems Updates Phase I                       | \$   | 1,010,000            | Repairs/replacement of existing sewer and domestic water system sections across campus.                                |
| 2018-19     | 5         | MTSU        | Maintenance Complex Roofs Replacement                                | \$   | 1,048,000            | Replacement of roofs in the Maintenance Complex buildings and the Greenhouse.                                          |
| 2018-19     | 6         | MTSU        | Several Bldgs. Smoke Evacuation Repair and Retro-<br>commissioning   | \$   | 500 000              | Repair and retro-commission the smoke evacuation systems in various buildings.                                         |
|             | _         |             | <u> </u>                                                             | •    | •                    | Modernization of elevators in several buildings to improve reliability                                                 |
| 2018-19     | 7         | MTSU        | Elevator Modernization Phase II  Total Project Cost                  | \$   | 550,000<br>8,170,000 | and address current codes.                                                                                             |