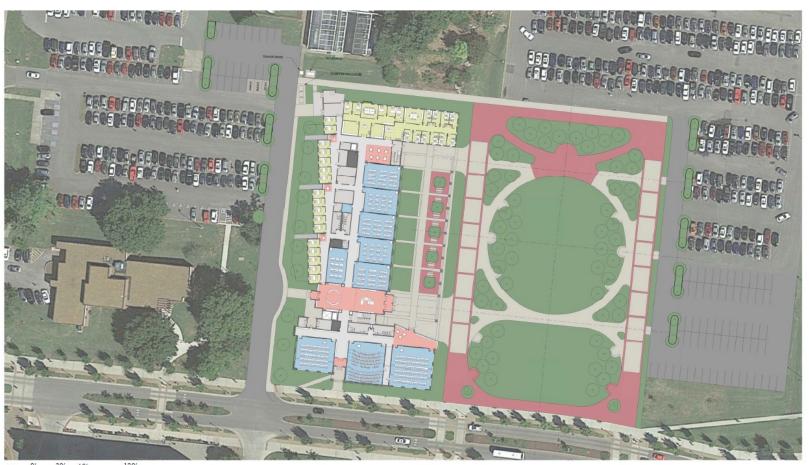

The second item on the agenda was a recommendation to submit the Academic Classroom Building to THEC for FY 2018-19 capital outlay funding. Ms. Miller explained the building was originally accepted as a Tennessee Board of Regents (TBR) priority outlay project in June 2012 and moved to a #3 TBR priority on the 2016 capital list, placing it in line to receive full project funding in FY 2017-18. MTSU received SBC approval for the project in June of 2016 for full planning and use of local match funding to complete the project design. Since the project was not selected for 2017-18 capital funding and due to the passage of the FOCUS Act, the project must be resubmitted to THEC for approval. Trustee Baker made a Motion for approval of the project. Trustee Johnston seconded the Motion. Chairman Jacobs expressed concern over the proposed cost of the construction and how Turner Construction was selected. Ms. Miller responded that the University must adhere to the State requirements on all capital projects and that Turner was selected through the state RFP process. President McPhee noted that MTSU is bound by the state procurement process. A voice vote was taken and the Motion carried to approve submitting the Academic Classroom Building project for 2018-19 capital outlay funding. See Attachment 1.

### SBC # 166/009-05-2016

- MTSU Academic Classroom Building identified as high priority project in 2008 Master Plan, and identified as top priority in 2016 Master Plan
- Occupants are College of Behavioral and Health Sciences, including Psychology, Criminal Justice, and Social Work Departments
- Submitted and approved on TBR's capital outlay priority list in 2012;
   remained on TBR priority list until implementation of FOCUS
- SBC approved 6/2016 for "full planning", through completion of contract document phase
- SBC approved Designer: Bauer Askew, PLLC
- SBC approved CM/GC: Turner Construction
- Schematic Design Phase is complete
- Planning funds will be part of required match funds
- Recommend submission as top priority outlay project to THEC Sept. 15, 2017

### Program:

6 Master Classrooms (Capacities 150, 100, 72, 48, 30, 20)

2 Computer Labs

Student study areas and informal gathering, GTA offices

6 Discipline Specific Testing and Research Labs

65 Faculty Offices

- 3 Department Suites and meeting/work spaces
- 1 Dean's Suite and meeting/work spaces

**Academic Classroom Building** 

Academic Classroom Building

**Student Union** 

Student Services and Admissions Center