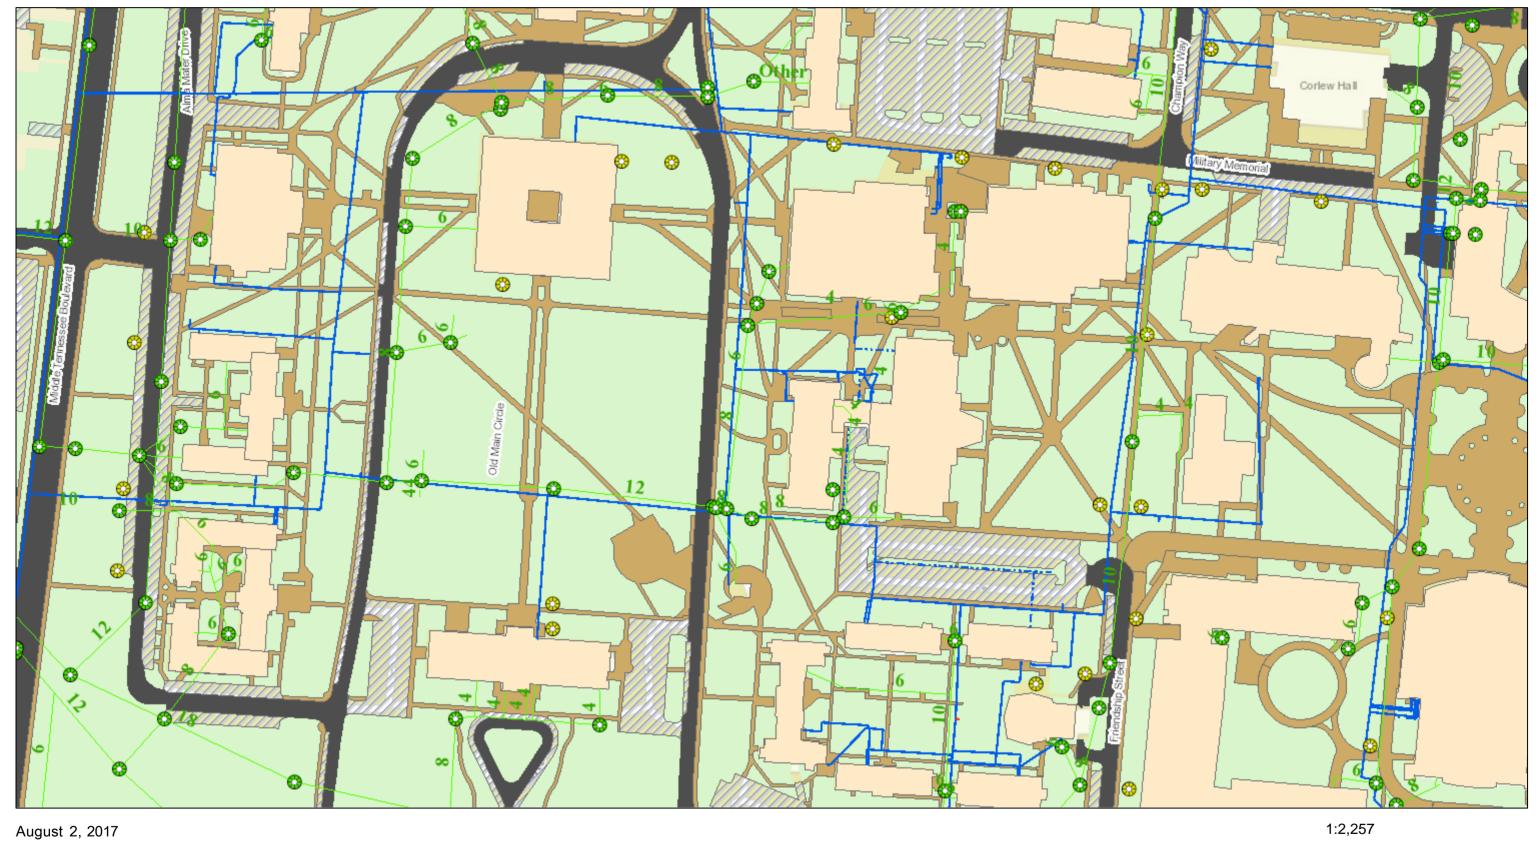

#### 4 Project Description:

Phase II of a multiple phase project to replace steam & condensate lines which are showing signs of leaking underground and to repair manholes associated with lines.

| 5    | Total Project         | Allocation   |                         | Estimated C    | onstruction Cost: | 8,899,169.40 |
|------|-----------------------|--------------|-------------------------|----------------|-------------------|--------------|
|      | 8,100,000.00          | 1,970,000.00 | <b>Building Constru</b> | ction          |                   |              |
|      |                       |              | Site & Utilities        |                |                   |              |
|      | 0.00                  | 0.00         | Built-in Equipme        | ent            |                   |              |
|      | 8,100,000.00          | 1,970,000.00 | Bid Target              |                |                   |              |
|      | 820,000.00            | 204,000.00   | Contingency:            | 10.12          | 10.36 p           | ercent       |
|      | 8,920,000.00          | 2,174,000.00 | M.A.C.C.                |                |                   |              |
|      | 672,802.00            | 163,976.00   | Fee:                    | 35/LogP-1.15 = | 6.03410318        | Renovation   |
|      | 0.00                  | 0.00         | Movable Equipm          |                |                   |              |
|      | 0.00                  | 0.00         |                         |                |                   |              |
|      | 0.00                  | 0.00         |                         |                |                   |              |
|      | 57,198.00             | 12,024.00    | Administration &        | Miscellaneous  |                   |              |
|      | 9,650,000.00          | 2,350,000.00 |                         |                |                   |              |
| 6 Fı | unding Request:       | THIS REQUEST |                         |                |                   |              |
|      | 9,650,000.00          |              | STATE funds             |                |                   |              |
|      |                       |              | FEDERAL funds           |                |                   |              |
|      | 0.00                  | 0.00         | Local and Institut      |                |                   |              |
| 7 Sc | ources of Available l | Funding:     | fund year               | description    |                   |              |
|      | already approved for  | 0.00         |                         |                |                   |              |
|      | existing SBC project  | 0.00         |                         |                |                   |              |
|      | 0.00                  | 0.00         |                         |                |                   |              |
|      | nlug This Dogwood     | 0.00         |                         |                |                   |              |

plus This Request 0.00 2,350,000.00 0.00

8 SBC Action:

If an existing project, SBC Project No.:

166/009-09-2017

9 Designer:

tba