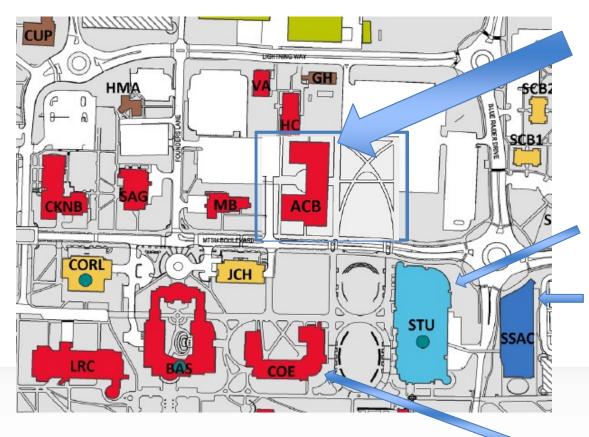

The second item on the agenda was a recommendation to submit the Academic Classroom Building to THEC for FY 2018-19 capital outlay funding. Ms. Miller explained the building was originally accepted as a Tennessee Board of Regents (TBR) priority outlay project in June 2012 and moved to a #3 TBR priority on the 2016 capital list, placing it in line to receive full project funding in FY 2017-18. MTSU received SBC approval for the project in June of 2016 for full planning and use of local match funding to complete the project design. Since the project was not selected for 2017-18 capital funding and due to the passage of the FOCUS Act, the project must be resubmitted to THEC for approval. Trustee Baker made a Motion for approval of the project. Trustee Johnston seconded the Motion. Chairman Jacobs expressed concern over the proposed cost of the construction and how Turner Construction was selected. Ms. Miller responded that the University must adhere to the State requirements on all capital projects and that Turner was selected through the state RFP process. President McPhee noted that MTSU is bound by the state procurement process. A voice vote was taken and the Motion carried to approve submitting the Academic Classroom Building project for 2018-19 capital outlay funding. See Attachment 1.

### SBC # 166/009-05-2016

- MTSU Academic Classroom Building identified as high priority project in 2008 Master Plan, and identified as top priority in 2016 Master Plan
- Occupants are College of Behavioral and Health Sciences, including Psychology, Criminal Justice, and Social Work Departments
- Submitted and approved on TBR's capital outlay priority list in 2012;
   remained on TBR priority list until implementation of FOCUS
- SBC approved 6/2016 for "full planning", through completion of contract document phase
- SBC approved Designer: Bauer Askew, PLLC
- SBC approved CM/GC: Turner Construction
- Schematic Design Phase is complete
- Planning funds will be part of required match funds
- Recommend submission as top priority outlay project to THEC Sept. 15, 2017