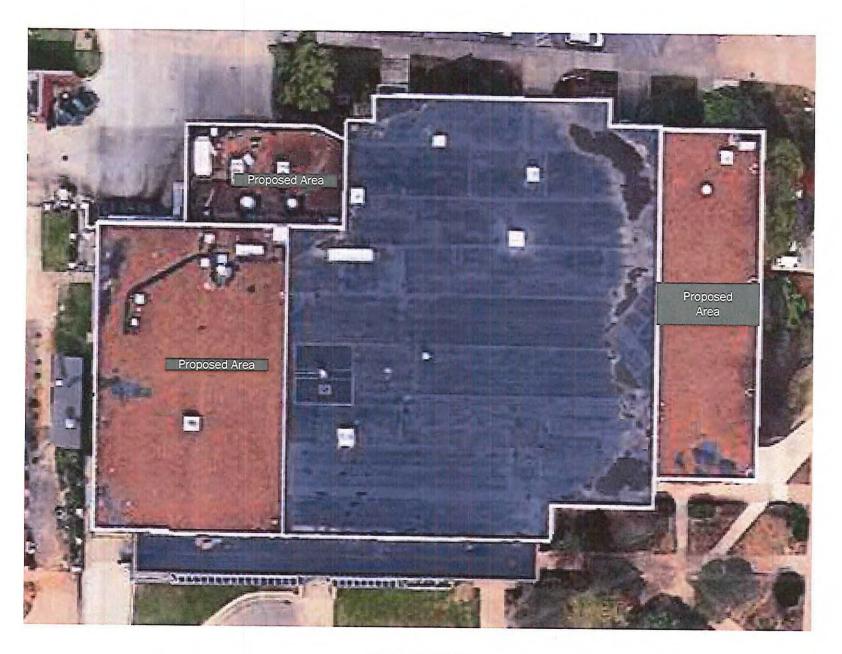

#### **DB70 form - Project Request** 1 Department: MTSU Board of Trustees Institution: Middle Tennessee State University Project: **KUC & Miller Ed Center Roof Replacements** City/County: Murfreesboro/Rutherford 2 Fiscal Year: 2018/2019 3 Capital Outlay New Reno/Maint Capital Maintenance 64,279 O Gross Sq.Ft. Disclosure Net Sq.Ft. X Designer Required 0.00 Cost/Sq.Ft. 19.10 4 Project Description: Replace the existing roofs on the Miller Education Center including the skylight and the Keathley University Center loading dock & east/west end roofs. 5 **Total Project Estimated Construction Cost:** Allocation 1,227,728.90 1,230,000.00 1,230,000.00 Building Construction 0.00 0.00 Site & Utilities 0.00 0.00 Built-in Equipment 1,230,000.00 1,230,000.00 Bid Target 135,000.00 135,000.00 Contingency: 10.98 10.98 percent 1,365,000.00 1,365,000.00 M.A.C.C. 119,793.00 119,793.00 Fee: 35/LogP-1.15 =7.02087636 Renovation 0.00 0.00 Movable Equipment 0.00 0.00 first other 0.00 0.00 second other 15,207.00 Administration & Miscellaneous 15,207.00 1,500,000.00 1,500,000.00 Total Cost 6 Funding Request: THIS REQUEST 1,500,000.00 1,500,000.00 STATE funds 0.00 0.00 FEDERAL funds 0.00 0.00 Local and Institutional Funds 7 Sources of Available Funding: fund year description already approved for 0.00

MILLER EDUCATION CENTER

KEATHLEY UNIVERSITY CENTER