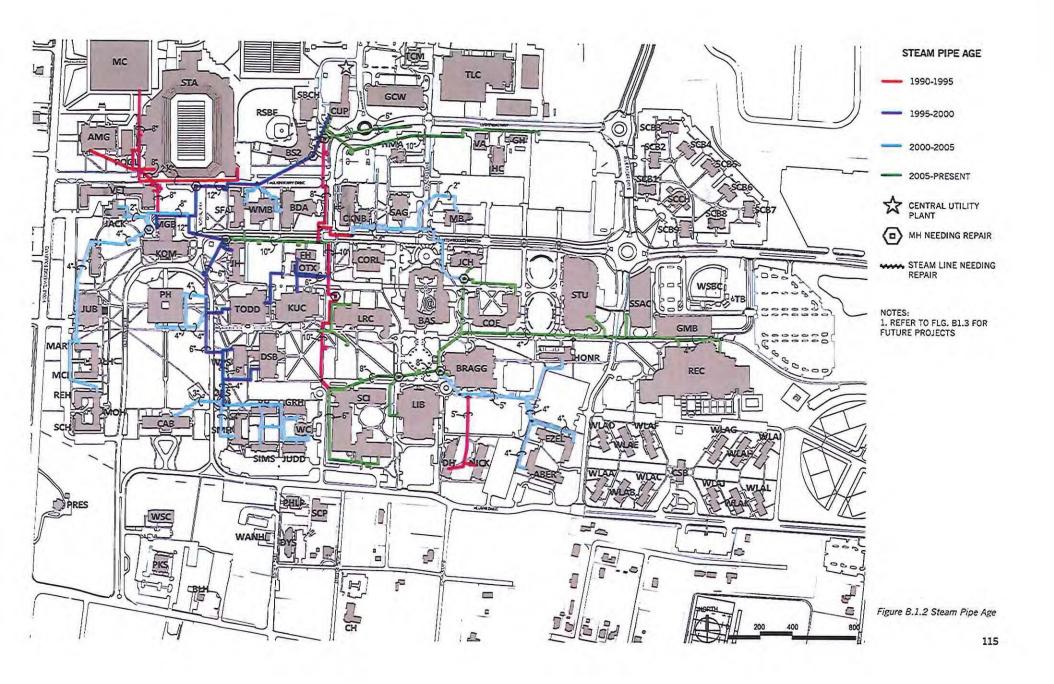

#### **DB70 form - Project Request**

1 Department:

MTSU Board of Trustees

Institution:

Middle Tennessee State University

Project:

Steam/Condensate & Manhole Repair/Replacement Phase II

City/County:

#### 4 Project Description:

Phase II of a multiple phase project to replace steam & condensate lines which are showing signs of leaking underground and to repair manholes associated with lines.

| 5    | Total Project         | Allocation   |                         | Estimated C    | onstruction Cost: | 8,899,169.40 |
|------|-----------------------|--------------|-------------------------|----------------|-------------------|--------------|
|      | 8,100,000.00          | 1,970,000.00 | <b>Building Constru</b> | ction          |                   |              |
|      |                       |              | Site & Utilities        |                |                   |              |
|      | 0.00                  | 0.00         | Built-in Equipme        | ent            |                   |              |
|      | 8,100,000.00          | 1,970,000.00 | Bid Target              |                |                   |              |
|      | 820,000.00            | 204,000.00   | Contingency:            | 10.12          | 10.36 p           | ercent       |
|      | 8,920,000.00          | 2,174,000.00 | M.A.C.C.                |                |                   |              |
|      | 672,802.00            | 163,976.00   | Fee:                    | 35/LogP-1.15 = | 6.03410318        | Renovation   |
|      | 0.00                  | 0.00         | Movable Equipm          |                |                   |              |
|      | 0.00                  | 0.00         |                         |                |                   |              |
|      | 0.00                  | 0.00         |                         |                |                   |              |
|      | 57,198.00             | 12,024.00    | Administration &        | Miscellaneous  |                   |              |
|      | 9,650,000.00          | 2,350,000.00 |                         |                |                   |              |
| 6 Fı | unding Request:       | THIS REQUEST |                         |                |                   |              |
|      | 9,650,000.00          |              | STATE funds             |                |                   |              |
|      |                       |              | FEDERAL funds           |                |                   |              |
|      | 0.00                  | 0.00         | Local and Institut      |                |                   |              |
| 7 Sc | ources of Available l | Funding:     | fund year               | description    |                   |              |
|      | already approved for  | 0.00         |                         |                |                   |              |
|      | existing SBC project  | 0.00         |                         |                |                   |              |
|      | 0.00                  | 0.00         |                         |                |                   |              |
|      | nlug This Dogwood     | 0.00         |                         |                |                   |              |