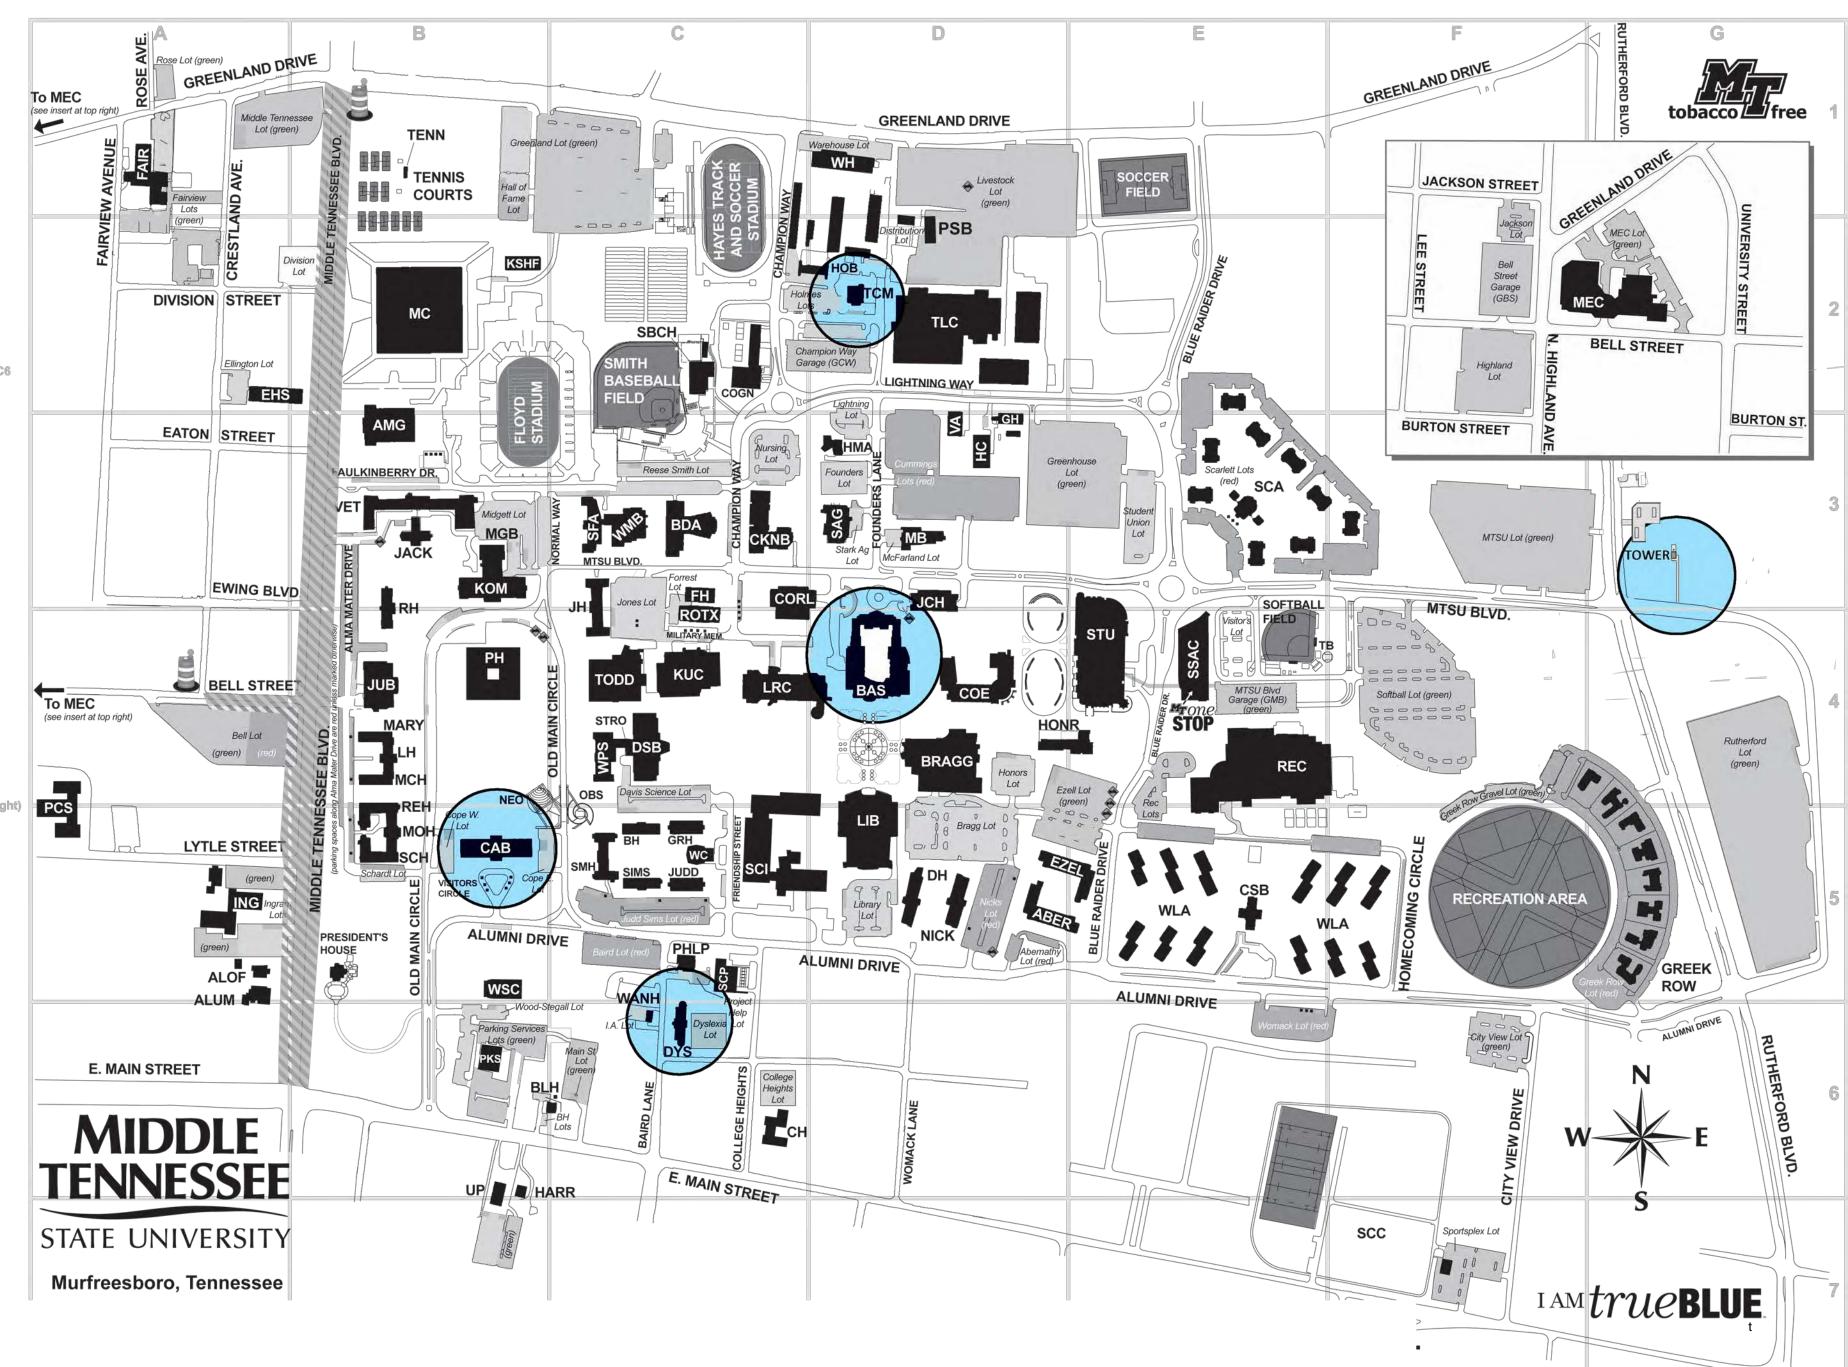

The second item on the agenda was a recommendation to submit the Academic Classroom Building to THEC for FY 2018-19 capital outlay funding. Ms. Miller explained the building was originally accepted as a Tennessee Board of Regents (TBR) priority outlay project in June 2012 and moved to a #3 TBR priority on the 2016 capital list, placing it in line to receive full project funding in FY 2017-18. MTSU received SBC approval for the project in June of 2016 for full planning and use of local match funding to complete the project design. Since the project was not selected for 2017-18 capital funding and due to the passage of the FOCUS Act, the project must be resubmitted to THEC for approval. Trustee Baker made a Motion for approval of the project. Trustee Johnston seconded the Motion. Chairman Jacobs expressed concern over the proposed cost of the construction and how Turner Construction was selected. Ms. Miller responded that the University must adhere to the State requirements on all capital projects and that Turner was selected through the state RFP process. President McPhee noted that MTSU is bound by the state procurement process. A voice vote was taken and the Motion carried to approve submitting the Academic Classroom Building project for 2018-19 capital outlay funding. See Attachment 1.

# Capital Outlay Project Submittal FY 2018-19 Academic Classroom Building

### SBC # 166/009-05-2016

- MTSU Academic Classroom Building identified as high priority project in 2008 Master Plan, and identified as top priority in 2016 Master Plan
- Occupants are College of Behavioral and Health Sciences, including Psychology, Criminal Justice, and Social Work Departments
- Submitted and approved on TBR's capital outlay priority list in 2012;
   remained on TBR priority list until implementation of FOCUS
- SBC approved 6/2016 for "full planning", through completion of contract document phase
- SBC approved Designer: Bauer Askew, PLLC
- SBC approved CM/GC: Turner Construction
- Schematic Design Phase is complete
- Planning funds will be part of required match funds
- Recommend submission as top priority outlay project to THEC Sept. 15, 2017