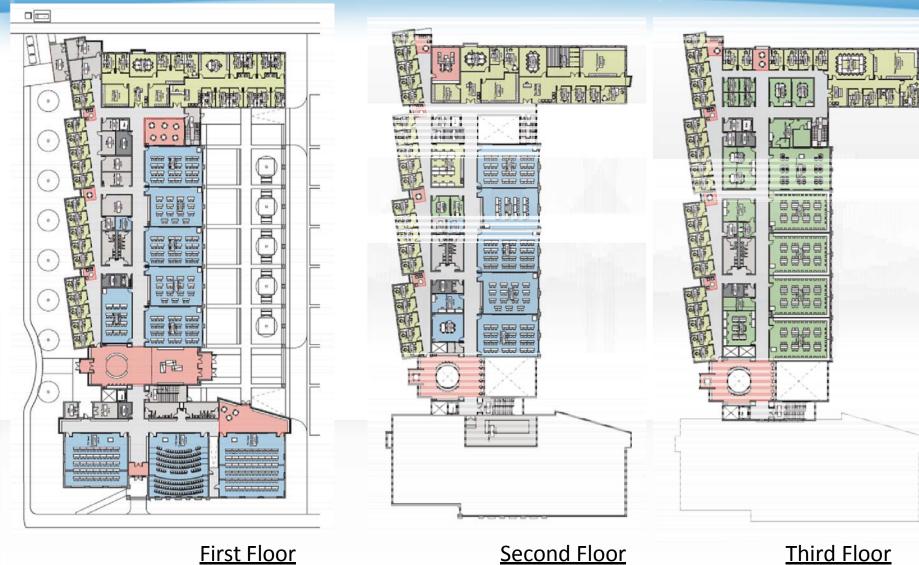

The second item on the agenda was a recommendation to submit the Academic Classroom Building to THEC for FY 2018-19 capital outlay funding. Ms. Miller explained the building was originally accepted as a Tennessee Board of Regents (TBR) priority outlay project in June 2012 and moved to a #3 TBR priority on the 2016 capital list, placing it in line to receive full project funding in FY 2017-18. MTSU received SBC approval for the project in June of 2016 for full planning and use of local match funding to complete the project design. Since the project was not selected for 2017-18 capital funding and due to the passage of the FOCUS Act, the project must be resubmitted to THEC for approval. Trustee Baker made a Motion for approval of the project. Trustee Johnston seconded the Motion. Chairman Jacobs expressed concern over the proposed cost of the construction and how Turner Construction was selected. Ms. Miller responded that the University must adhere to the State requirements on all capital projects and that Turner was selected through the state RFP process. President McPhee noted that MTSU is bound by the state procurement process. A voice vote was taken and the Motion carried to approve submitting the Academic Classroom Building project for 2018-19 capital outlay funding. See Attachment 1.

### Program:

6 Master Classrooms (Capacities 150, 100, 72, 48, 30, 20)

2 Computer Labs

Student study areas and informal gathering, GTA offices

6 Discipline Specific Testing and Research Labs

65 Faculty Offices

- 3 Department Suites and meeting/work spaces
- 1 Dean's Suite and meeting/work spaces

**Academic Classroom Building** 

Academic Classroom Building

**Student Union** 

Student Services and Admissions Center