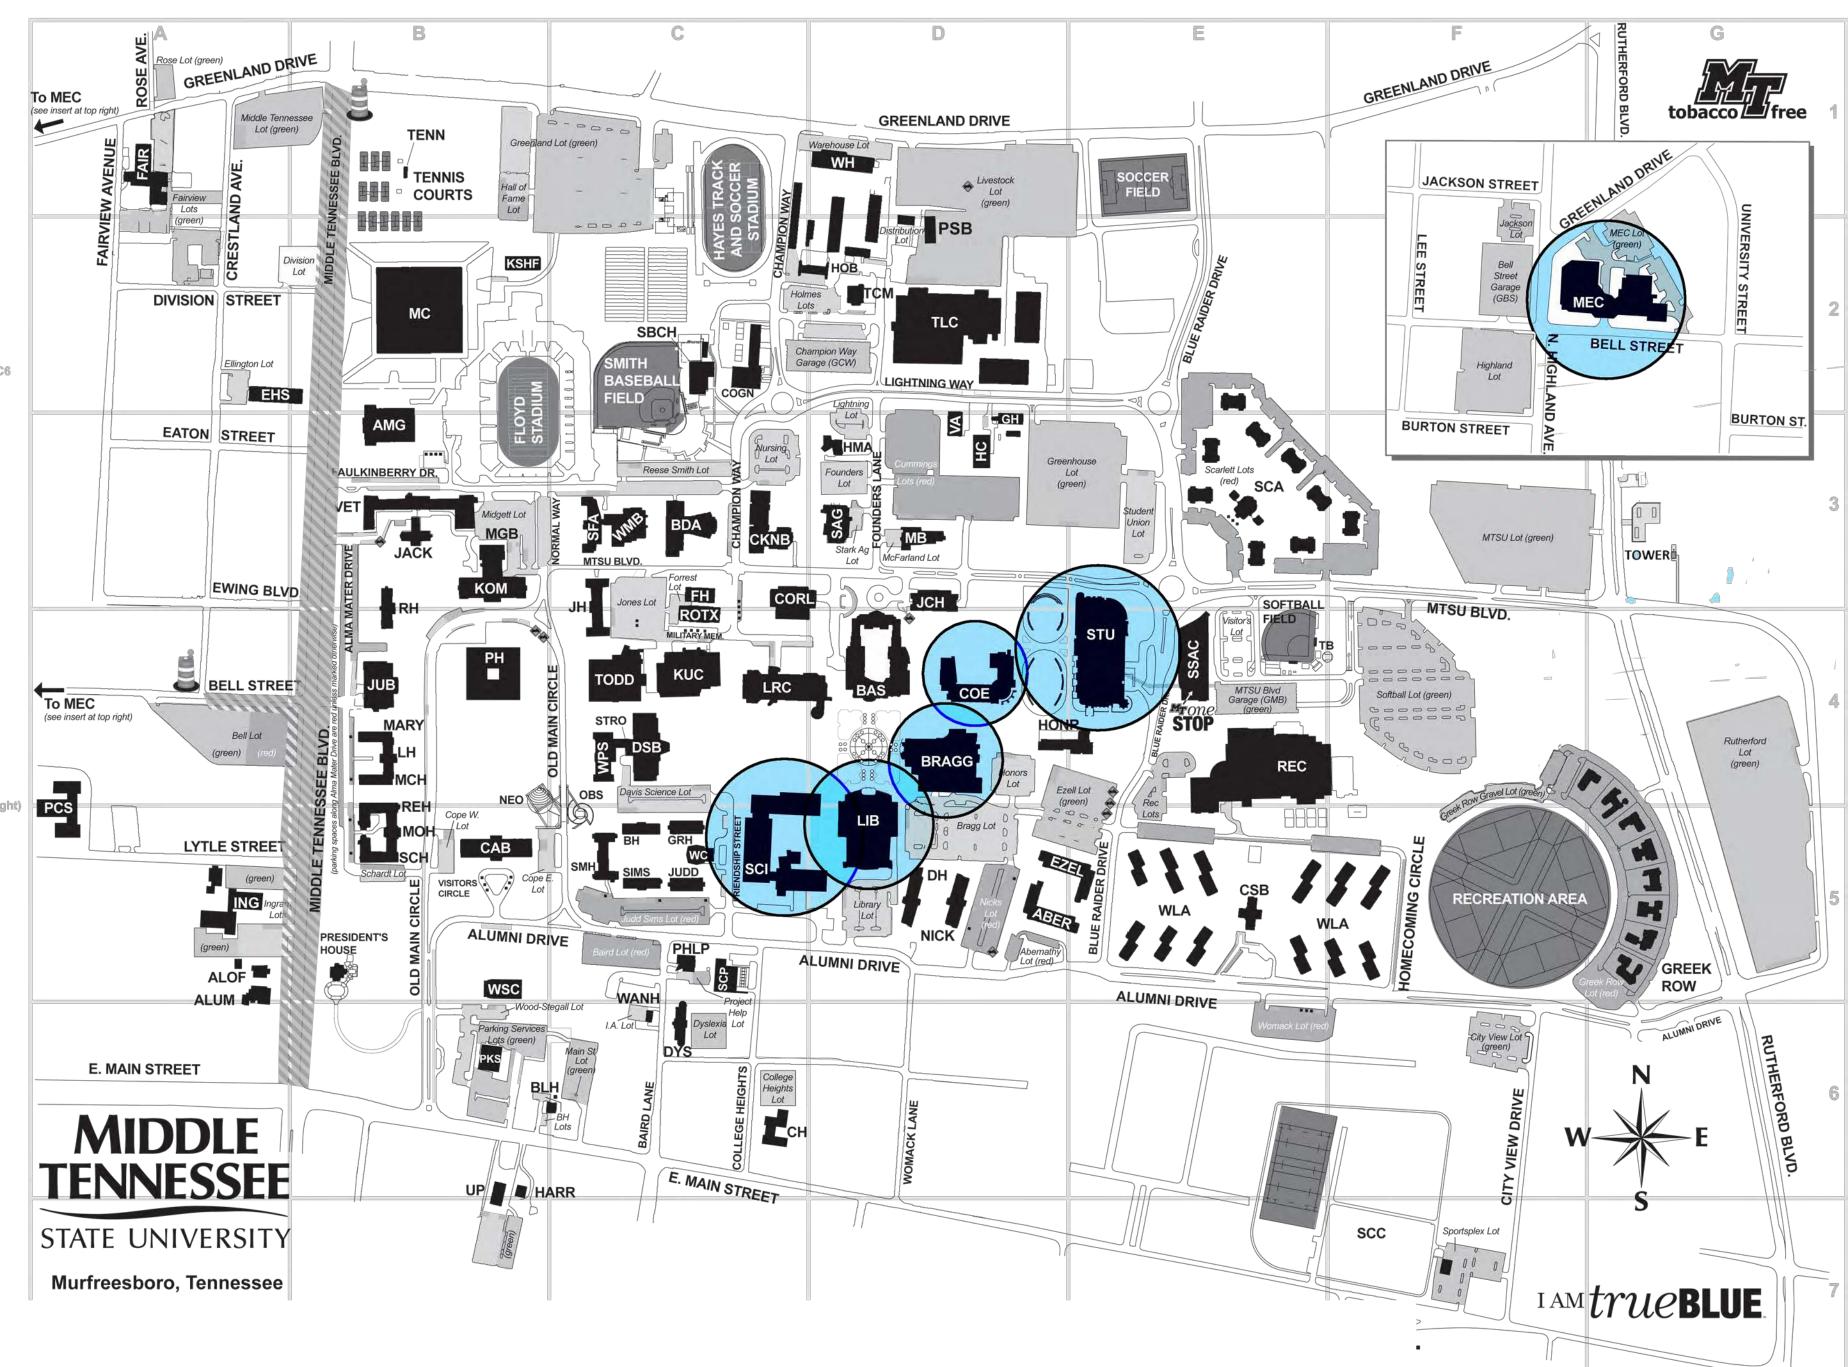

Assistant Vice President for Facilities Services, who were presenting the agenda items for the meeting.

The first item on the agenda was an informational item concerning the submittal process for capital outlay and capital maintenance projects for funding. Ms. Miller briefly discussed policies governing THEC's role in working with the Locally Governed Institutions (LGI) on capital investment and real estate transactions. She explained that capital outlay, capital maintenance, and disclosure projects are submitted to THEC for approval in the annual Capital Budget Request. She then presented information to the Committee describing the submittal process for each of the three categories of projects.

The second item on the agenda was a recommendation to submit the Academic Classroom Building to THEC for FY 2018-19 capital outlay funding. Ms. Miller explained the building was originally accepted as a Tennessee Board of Regents (TBR) priority outlay project in June 2012 and moved to a #3 TBR priority on the 2016 capital list, placing it in line to receive full project funding in FY 2017-18. MTSU received SBC approval for the project in June of 2016 for full planning and use of local match funding to complete the project design. Since the project was not selected for 2017-18 capital funding and due to the passage of the FOCUS Act, the project must be resubmitted to THEC for approval. Trustee Baker made a Motion for approval of the project. Trustee Johnston seconded the Motion. Chairman Jacobs expressed concern over the proposed cost of the construction and how Turner Construction was selected. Ms. Miller responded that the University must adhere to the State requirements on all capital projects and that Turner was selected through the state RFP process. President McPhee noted that MTSU is bound by the state procurement process. A voice vote was taken and the Motion carried to approve submitting the Academic Classroom Building project for 2018-19 capital outlay funding. See Attachment 1.