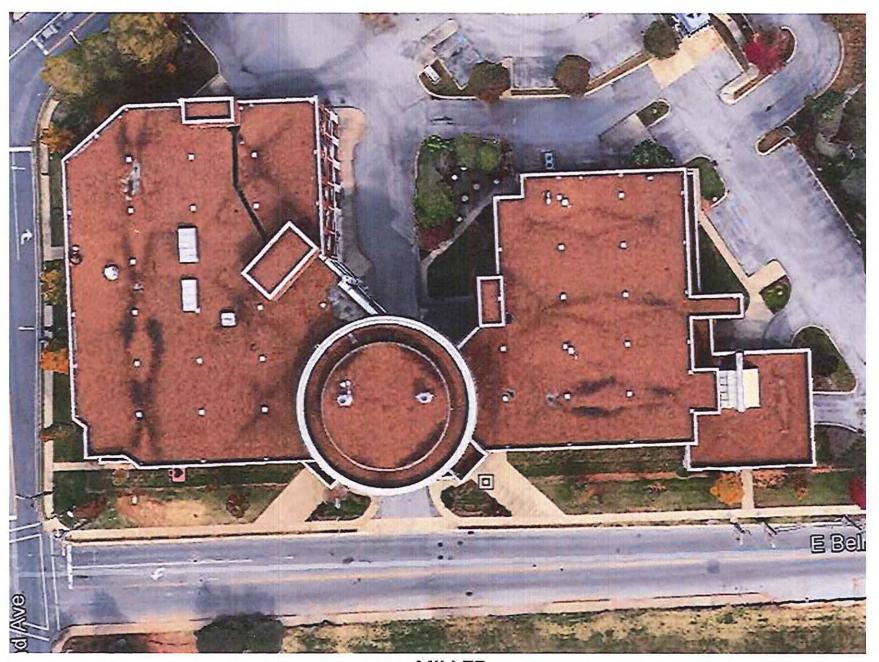

#### **DB70 form - Project Request** 1 Department: MTSU Board of Trustees Institution: Middle Tennessee State University Project: **KUC & Miller Ed Center Roof Replacements** City/County: Murfreesboro/Rutherford 2 Fiscal Year: 2018/2019 3 Capital Outlay New Reno/Maint Capital Maintenance 64,279 O Gross Sq.Ft. Disclosure Net Sq.Ft. X Designer Required 0.00 Cost/Sq.Ft. 19.10 4 Project Description: Replace the existing roofs on the Miller Education Center including the skylight and the Keathley University Center loading dock & east/west end roofs. 5 **Total Project Estimated Construction Cost:** Allocation 1,227,728.90 1,230,000.00 1,230,000.00 Building Construction 0.00 0.00 Site & Utilities 0.00 0.00 Built-in Equipment 1,230,000.00 1,230,000.00 Bid Target 135,000.00 135,000.00 Contingency: 10.98 10.98 percent 1,365,000.00 1,365,000.00 M.A.C.C. 119,793.00 119,793.00 Fee: 35/LogP-1.15 =7.02087636 Renovation 0.00 0.00 Movable Equipment 0.00 0.00 first other 0.00 0.00 second other 15,207.00 Administration & Miscellaneous 15,207.00 1,500,000.00 1,500,000.00 Total Cost 6 Funding Request: THIS REQUEST 1,500,000.00 1,500,000.00 STATE funds 0.00 0.00 FEDERAL funds 0.00 0.00 Local and Institutional Funds 7 Sources of Available Funding: fund year description already approved for 0.00

MILLER EDUCATION CENTER

KEATHLEY UNIVERSITY CENTER