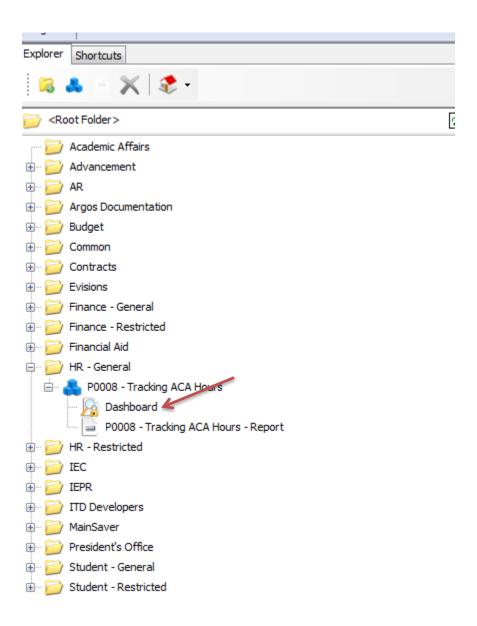

Depending upon your permissions you will be logged into Argos and will see the various folders you can access in the system.

If you are a time or leave approver you will have access to the HR-General Folder. Double click on the HR-General folder which will expand the folder and then double click on Dashboard under the P0008-Tracking ACA Hours.