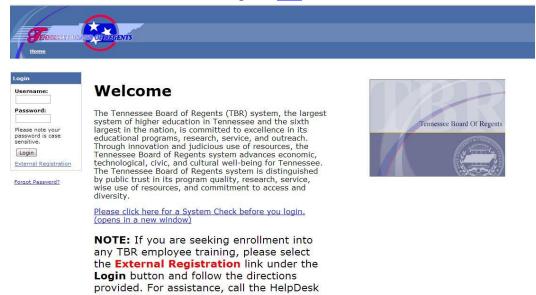

## **Directions for taking the Title VI Training**

1. Click on the Tennessee Board of Regents D2L link.

2. Click on "External Registration" link in the Login box on the left.

at 1-888-223-0023 (8-9, M-F).

9. Return to the Tennessee Board of Regents <u>D2L</u> page and login with your username and password.

| <b>TENNESSAE BOA</b><br>Home                                                                                                         | CORD GENTS                                                                                                                                                                                                                                                                                                                                                                                                                                                                                                                                                                                                                         |  |
|--------------------------------------------------------------------------------------------------------------------------------------|------------------------------------------------------------------------------------------------------------------------------------------------------------------------------------------------------------------------------------------------------------------------------------------------------------------------------------------------------------------------------------------------------------------------------------------------------------------------------------------------------------------------------------------------------------------------------------------------------------------------------------|--|
| Login Username: Janet.Doe Password: ······ Please note your password is case sensitive. Login External Registration Forgot Password? | Welcome<br>The Tennessee Board of Regents (TBR) system, the largest<br>system of higher education in Tennessee and the sixth<br>largest in the nation, is committed to excellence in its<br>educational programs, research, service, and outreach.<br>Through innovation and judicious use of resources, the<br>Tennessee Board of Regents system advances economic,<br>technological, civic, and cultural well-being for Tennessee.<br>The Tennessee Board of Regents system is distinguished<br>by public trust in its program quality, research, service,<br>wise use of resources, and committment to access and<br>diversity. |  |
|                                                                                                                                      | Please click here for a System Check before you login.<br>(opens in a new window)<br><b>NOTE:</b> If you are seeking enrollment into<br>any TBR employee training, please select<br>the <b>External Registration</b> link under the<br><b>Login</b> button and follow the directions<br>provided. For assistance, call the HelpDesk<br>at 1-888-223-0023 (8-9, M-F).                                                                                                                                                                                                                                                               |  |