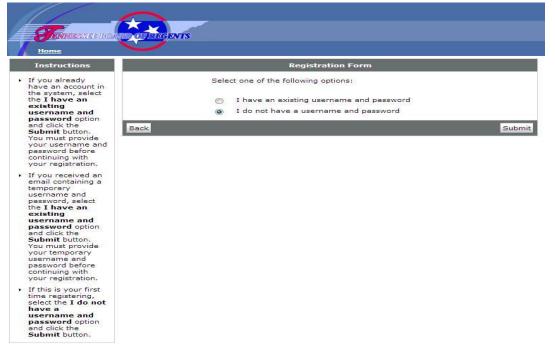

 In the box that says Registration Form, highlight the box that says, "I do not have a username and password" and click on the Submit button.

4. Scroll down the list until you find "TBRTRAIN\_TITLEVI\_MTSU" and click on the link.