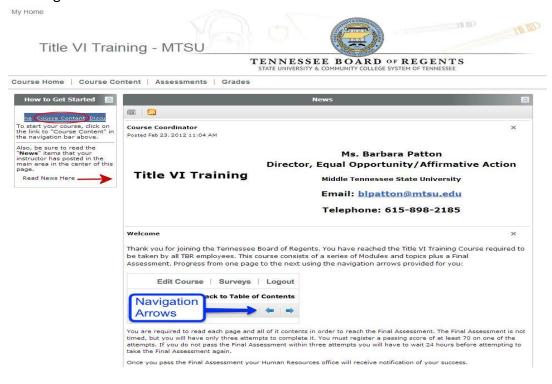

10. Once you have logged in, you will be taken to TBRs D2L page. Click on the Title VI Training-MTSU link, listed in the section title "My Tennessee Board of Regents."

| ly Home   Calendar   Email    |                                                                                                                                                                                                                                                        | DDP Home   Studen |
|-------------------------------|--------------------------------------------------------------------------------------------------------------------------------------------------------------------------------------------------------------------------------------------------------|-------------------|
|                               | nnessee Board of Regents                                                                                                                                                                                                                               |                   |
| Welcome Box                   | News                                                                                                                                                                                                                                                   | 8                 |
|                               |                                                                                                                                                                                                                                                        |                   |
|                               | Welcome to RODP Conversion Training                                                                                                                                                                                                                    | ×                 |
| Welcome,                      | This is an announcement posted by the RODP staff to welcome RODP faculty to this training se<br>announcements placed in this "News" widget are posted by the organizational administrators. I<br>faculty will be able to create similar announcements. |                   |
| Janet Doe                     |                                                                                                                                                                                                                                                        |                   |
| R Preferences                 | My Tennessee Board of Regents Courses                                                                                                                                                                                                                  | 8                 |
| Change Password               | TBR                                                                                                                                                                                                                                                    |                   |
| Homepage                      | <u>Title VI Training - MTSU</u>                                                                                                                                                                                                                        |                   |
| Locker                        |                                                                                                                                                                                                                                                        |                   |
| Updates                       |                                                                                                                                                                                                                                                        |                   |
| 25 Unread Discussion Messages |                                                                                                                                                                                                                                                        |                   |
| Events                        |                                                                                                                                                                                                                                                        |                   |
|                               |                                                                                                                                                                                                                                                        |                   |
| Today                         |                                                                                                                                                                                                                                                        |                   |
| No events                     |                                                                                                                                                                                                                                                        |                   |
| Upcoming                      |                                                                                                                                                                                                                                                        |                   |
| No events                     |                                                                                                                                                                                                                                                        |                   |

11. You will see the following page with instructions on how to use the TBRs Title VI Training.

If you have any questions, please contact: Middle Tennessee State University's Office of Equity & Compliance at 615-898-2185