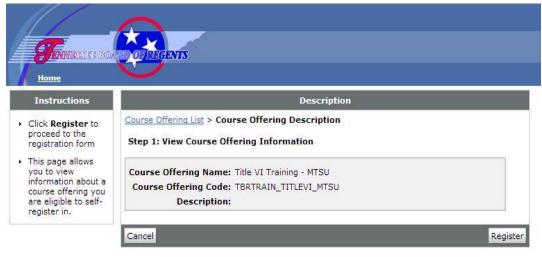

5. You will see a Description box. Click on the "Register" button.

6. A Registration Form box will appear. Complete the form and click the **"Submit"** button.

|                                                                            | NOT DECENTS                                                                         |                           |
|----------------------------------------------------------------------------|-------------------------------------------------------------------------------------|---------------------------|
| <u>Home</u><br>Instructions                                                | Re                                                                                  | gistration Form           |
| Click <b>Submit</b> to<br>proceed to the<br>confirmation page.             | Course Offering List > Course Offering Des<br>Step 2: Enter Registration Informatio |                           |
| Fields marked with<br>a red * must be<br>filled out to submit<br>the form. | Required fields are marked with a *     * First Name:                               | Janet                     |
| Fill in the<br>information<br>requested in the<br>form.                    | * Last Name:<br>* Email:                                                            | Doe<br>Janet.Doe@mtsu.edu |